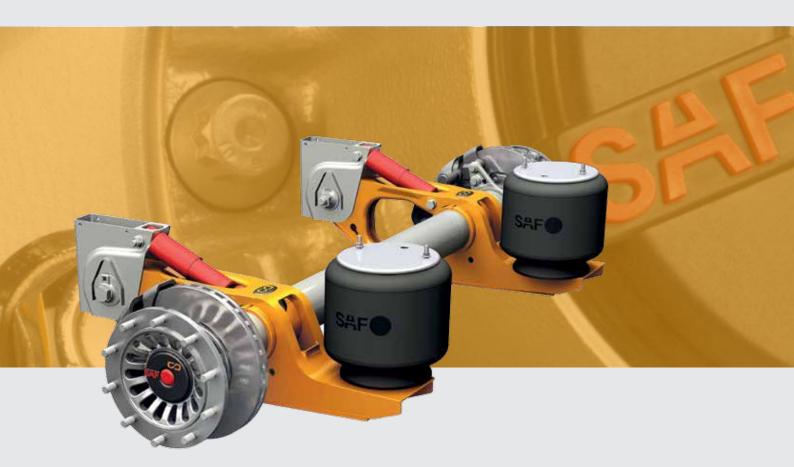

The **axles and suspension systems** with drum and disc brakes have been specially developed for high requirements. The **SAF INTRA CD** is particularly efficient and provides the greatest possible economy.

#### SAF INTRA CD

Effectively optimised for specific transport requirements – the SAF INTRA CD is particularly suitable for demanding traffic routes.

With the **SAF INTRA CD** SAF-HOLLAND has developed an axle for offroad applications. Tried and tested globally, reliable and forward thinking **the SAF INTRA CD is a 9t air suspension system for special requirements.**  The designation CD indicates a new **performance dimension:** Axle tube and functional suspension arm are welded to form an inseparable, durable and completely maintenance-free unit here. The patented **SAFE-GUARD DESIGN** of the functional suspension arm protects the significantly reinforced shock absorbers and the brake cylinders from any damage.