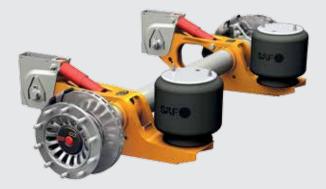

#### SAF INTRA CD

Effectively optimised for specific transport requirements – the SAF INTRA CD is particularly suitable for demanding traffic routes.

With the **SAF INTRA CD** SAF-HOLLAND has developed an axle for offroad applications. Tried and tested globally, reliable and forward thinking **the SAF INTRA CD is a 9t air suspension system for special requirements.**  The designation CD indicates a new **performance dimension:** Axle tube and functional suspension arm are welded to form an inseparable, durable and completely maintenance-free unit here. The patented **SAFE-GUARD DESIGN** of the functional suspension arm protects the significantly reinforced shock absorbers and the brake cylinders from any damage.