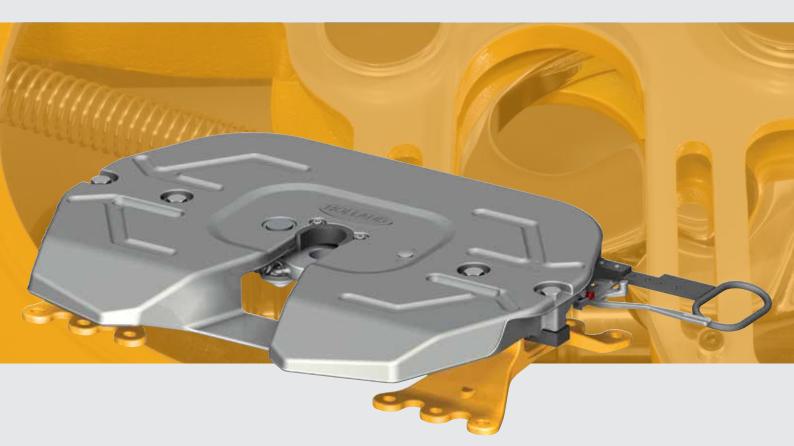

#### TOP PRODUCTS FOR YOUR TIPPER OR WALKING FLOOR TRAILERS

Our **fifth wheels** are internationally known for their reliability. **The SK-S 36.20 series** made from spheroidal graphite stands for quality and high safety standards.

#### FIFTH WHEEL SK-S 36.20 SERIES LESS WEIGHT AND ROBUST

The particularly user-friendly, one-hand operation provides the maximum of safety and sets a new standard in the 20t class.

With the **SK-S 36.20** you are driving with the state-of-the-art technology. Particularly light and simultaneously robust, the 20t fifth wheel with the **easy one-hand operation** and automatic locking protection meets the increased safety standard.

Comprising of a **weight-optimised spheroidal graphite cast iron from** Georg Fischer, at an installation height of 150 mm, the fifth wheel is only 116 kg and, thus, is significantly lighter than comparable fifth wheels in the 20t class. During the development one of the objectives was to reduce the number of components – consequently the number of possible spare parts.