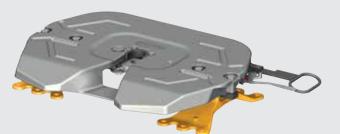

#### TOP PRODUCTS FOR YOUR TIPPER OR WALKING FLOOR TRAILERS

Our **fifth wheels** are internationally known for their reliability. **The SK-S 36.20 series** made from spheroidal graphite stands for quality and high safety standards.

#### FIFTH WHEEL SK-S 36.20 SERIES LESS WEIGHT AND ROBUST

The particularly user-friendly, one-hand operation provides the maximum of safety and sets a new standard in the 20t class.

With the **SK-S 36.20** you are driving with the state-of-the-art technology. Particularly light and simultaneously robust, the 20t fifth wheel with the **easy one-hand operation** and automatic locking protection meets the increased safety standard.

Comprising of a **weight-optimised spheroidal graphite cast iron from** Georg Fischer, at an installation height of 150 mm, the fifth wheel is only 116 kg and, thus, is significantly lighter than comparable fifth wheels in the 20t class. During the development one of the objectives was to reduce the number of components – consequently the number of possible spare parts.