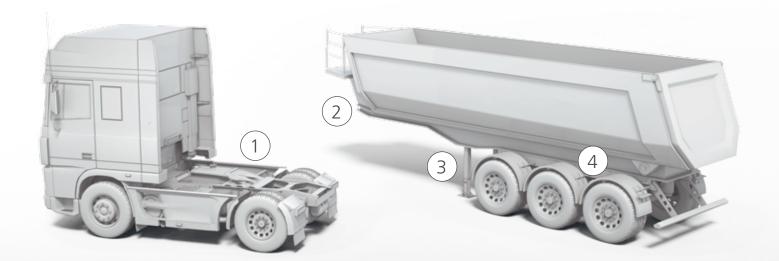

#### TOP PRODUCTS FOR YOUR TIPPER OR WALKING FLOOR TRAILERS

Our **fifth wheels** are internationally known for their reliability. **The SK-S 36.20 series** made from spheroidal graphite stands for quality and high safety standards.

1

Our **kingpins** are safety-relevant trailer components that must satisfy the highest demands on the functional safety: Thus, using the **kingpin SAF 50S15**, a troublefree operating sequence is ensured.

The **axles and suspension systems** with drum and disc brakes have been specially developed for high requirements. The **SAF INTRA CD** is particularly efficient and provides the greatest possible economy.

4