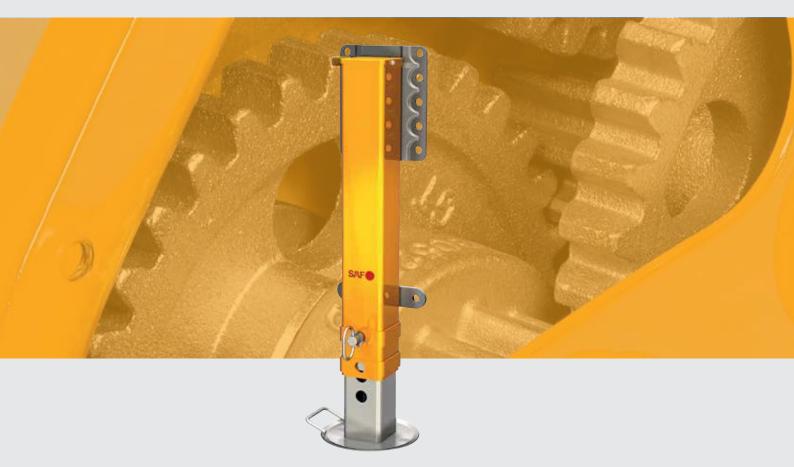

#### SAF DROP LEG

Particularly robust despite its low weight: the SAF Drop Leg is impressive thanks to its ease of handling and its versatile application.

Robust, economic, fast and suitable for trailers – the **SAF Drop Leg** is a small all-rounder.

With its low weight **it is quick and easy to operate** – and is so in any weather conditions. Additionally, with particularly finely graded dropping steps, adjustable Drop Leg simplifies daily handling. Durable components, such as high-strength steel or the **special protection technology called BLACK ARMOUR,** make the Drop Leg particularly robust. The paint is applied like a coat and combines with metal moleculs to form a chemical bond with the metal surface. That protects the SAF Drop Leg from aggressive environmental influences, while preventing corrosion.