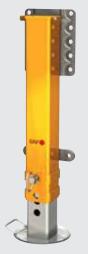

#### SAF DROP LEG

Particularly robust despite its low weight: the SAF Drop Leg is impressive thanks to its ease of handling and its versatile application.

Robust, economic, fast and suitable for trailers – the **SAF Drop Leg** is a small all-rounder.

With its low weight **it is quick and easy to operate** – and is so in any weather conditions. Additionally, with particularly finely graded dropping steps, adjustable Drop Leg simplifies daily handling. Durable components, such as high-strength steel or the **special protection technology called BLACK ARMOUR,** make the Drop Leg particularly robust. The paint is applied like a coat and combines with metal moleculs to form a chemical bond with the metal surface. That protects the SAF Drop Leg from aggressive environmental influences, while preventing corrosion.