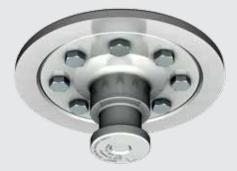

1

Our **kingpins** are safety-relevant trailer components that must satisfy the highest demands on the functional safety: Thus, using the **kingpin SAF 50S15**, a troublefree operating sequence is ensured.

#### SAF KINGPIN 50S15 QUALITY AND DURABILITY IN ONE

Precise manufacturing with very high demand on quality: The rigorous checks at SAF-HOLLAND set new performance standards for the production of kingpins.

The **SAF kingpin 50S15** ensures the best quality that can be attained by rigorous checking during manufacture. Thereby, as a perfect connection between truck and trailer, the kingpin must, above all, the Thing: **absolutely reliable.** 

Therefore, the forged connecting piece is subjected to the most stringent checks during machining and, also during the manufacturing phase, is repeatedly examined.

#### Each production step is precisely checked

 also a detailed examination during the heat treatment is included as an important and for SAF-HOLLAND – routine check. This ensures uniformity of the kingpins, as well as their surface structure.