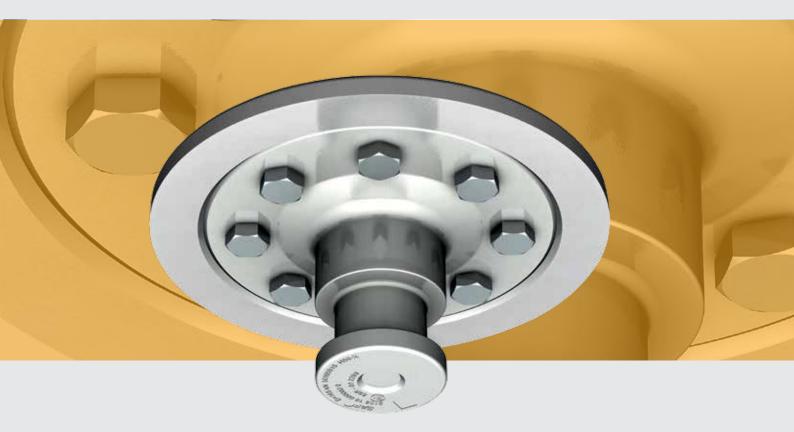

1

Our **kingpins** are safety-relevant trailer components that must satisfy the highest demands on the functional safety: Thus, using the **kingpin SAF 50S15**, a troublefree operating sequence is ensured.

#### SAF KINGPIN 50S15 QUALITY AND DURABILITY IN ONE

Precise manufacturing with very high demand on quality: The rigorous checks at SAF-HOLLAND set new performance standards for the production of kingpins.

The **SAF kingpin 50S15** ensures the best quality that can be attained by rigorous checking during manufacture. Thereby, as a perfect connection between truck and trailer, the kingpin must, above all, the Thing: **absolutely reliable.** 

Therefore, the forged connecting piece is subjected to the most stringent checks during machining and, also during the manufacturing phase, is repeatedly examined.

#### Each production step is precisely checked

 also a detailed examination during the heat treatment is included as an important and for SAF-HOLLAND – routine check. This ensures uniformity of the kingpins, as well as their surface structure.