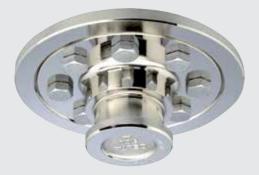

Our **kingpins** are safety-relevant trailer components that must satisfy the highest demands in terms of functional reliability: Thus, using the **kingpins SAF 90S15**, a trouble-free operating sequence is ensured.

#### SAF KINGPIN 90S15 TOP QUALITY AND ROBUST

Precise manufacturing with highest demand on quality: The rigorous checks at SAF-HOLLAND set new performance standards for the production of kingpins.

The robust **SAF kingpin 90S15** is rigorously checked during manufacture, ensuring the best quality. Thereby, as a perfect connection between truck and trailer, the kingpin must, above all, the Thing: **absolutely reliable.** 

Therefore, the forged connecting piece is subjected to the most stringent checks during machining and,

also it is repeatedly examined through the whole manufacturing process.

**Each production step is precisely checked** – a detailed examination during the heat treatment is included in an important and, for SAF-HOLLAND, routine check. This ensures uniformity of the kingpins, as well as their surface structure.