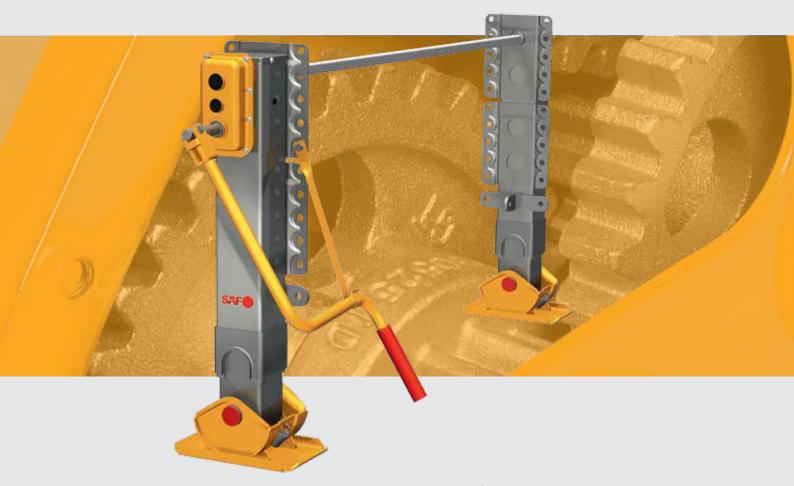

#### SAF TITAN PRO PREMIUM LANDING GEAR DURABLE AND EXTREMELY RESILIENT

Absolutely compensated: The specially developed compensating foot and patented floating mounted spindle nut withstand extreme thrust and transverse forces.

Whether during coupling and uncoupling or when loading the trailer with heavy loads – the fields of application of the **SAF TITAN PRO** are diverse. Thereby, the specially developed landing gear is ideally suitable to compensate for large thrust and transverse forces.

The **compensating foot** of the SAF TITAN PRO absorbs the thrust forces and can move forwards

and rearwards up to 125 mm. Also the **SAF-HOLLAND patented FloatingNut** – not only compensates thrust forces, but also transverse forces allowing for a movement of 55 mm without deformation of the elevating screw.

This particularly reinforced protection of the elevating screw makes the SAF TITAN PRO the proven premium landing gear.