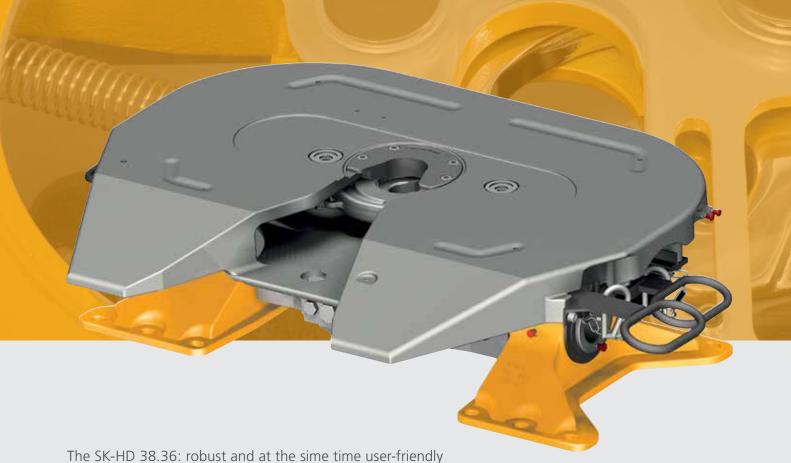

#### FIFTH WHEEL SK-HD 38.36 QUALITY AND SAFETY

The SK-HD 38.36: robust and at the sime time user-friendly due to quick conversion options.

Specially developed for the heavy duty sector, the **SK-HD 38.36** has an extremely robust coupling plate made from cast steel. This sits on a **permanent and maintenance-free bearing.** 

Special: Reversible conversion from 50 mm to 90 mm is possible instantly, as well as later adjustment of the play at the lock. Simultaneously, the **easy adjustment of the lock makes** handling the SK-HD 38.36 in practice particularly easy.