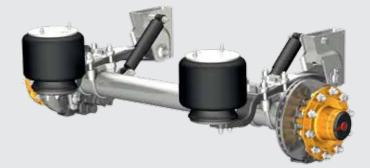

3

The **axles and suspension systems** with drum and disc brakes, have been specially developed for high requirements. Thereby, the **12t MODUL** is particularly efficient and provides the greatest possible economy.

#### SAF 12T MODULE FOR EXTREME LOADS

Less wear with more kilometres: The 12t air suspension system can be used with the option of disc or drum brake.

Specially designed for heavy duty transport, it is the **SAF 12t Module** suspension connected to the one axle of special type. The 12t air suspension system is available with disc as well as with drum brake. At the same time it provides for practical options for a single or twin tire combination.

Absolutely customized for your transport tasks, the SAF 12t Module provides for a **high payload**  due to the use of weight-optimized and robust components.

Thereby, the robust design and **maintenance-free** wheel bearing technology of the 12t air suspension system now provides the user with significantly more safety and a long service life of the products.