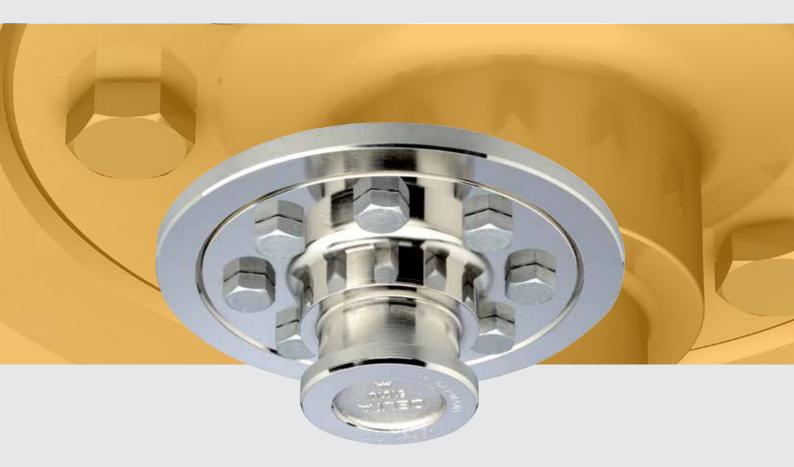

Our **kingpins** are safety-relevant trailer components that must satisfy the highest demands in terms of functional reliability: Thus, using the **kingpins SAF 90S15**, a trouble-free operating sequence is ensured.

#### SAF KINGPIN 90S15 TOP QUALITY AND ROBUST

Precise manufacturing with highest demand on quality: The rigorous checks at SAF-HOLLAND set new performance standards for the production of kingpins.

The robust **SAF kingpin 90S15** is rigorously checked during manufacture, ensuring the best quality. Thereby, as a perfect connection between truck and trailer, the kingpin must, above all, the Thing: **absolutely reliable.** 

Therefore, the forged connecting piece is subjected to the most stringent checks during machining and,

also it is repeatedly examined through the whole manufacturing process.

**Each production step is precisely checked** – a detailed examination during the heat treatment is included in an important and, for SAF-HOLLAND, routine check. This ensures uniformity of the kingpins, as well as their surface structure.