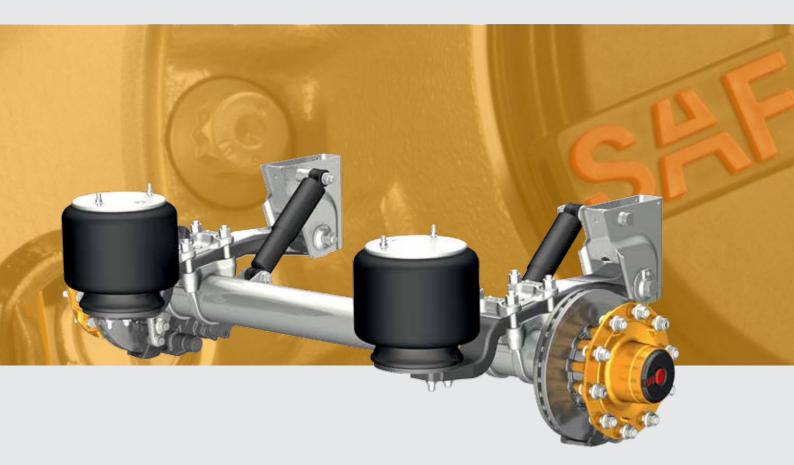

#### SAF 12T MODULE FOR EXTREME LOADS

Less wear with more kilometres: The 12t air suspension system can be used with the option of disc or drum brake.

Specially designed for heavy duty transport, it is the **SAF 12t Module** suspension connected to the one axle of special type. The 12t air suspension system is available with disc as well as with drum brake. At the same time it provides for practical options for a single or twin tire combination.

Absolutely customized for your transport tasks, the SAF 12t Module provides for a **high payload**  due to the use of weight-optimized and robust components.

Thereby, the robust design and **maintenance-free** wheel bearing technology of the 12t air suspension system now provides the user with significantly more safety and a long service life of the products.