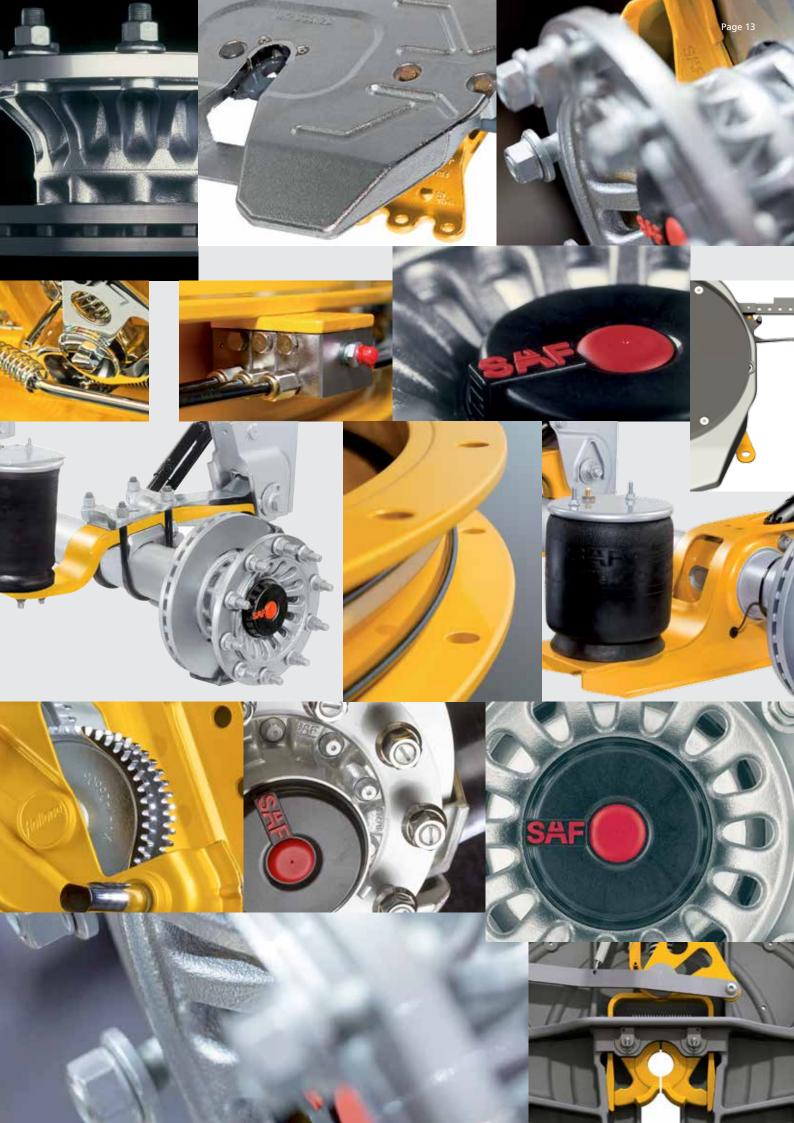

#### TOP PRODUCTS FOR YOUR LOW-LOADER OR HEAVY DUTY TRANSPORT

Our **fifth wheels** are internationally known for their reliability. Thereby, the **SK-HD 38.36 series,** made from spheroidal graphite, stands for quality and high safety standards.

Our **kingpins** are safety-relevant trailer components that must satisfy the highest demands in terms of functional reliability: Thus, using the **kingpins SAF 90S15**, a trouble-free operating sequence is ensured.

3

The **axles and suspension systems** with drum and disc brakes, have been specially developed for high requirements. Thereby, the **12t MODUL** is particularly efficient and provides the greatest possible economy.

#### FIFTH WHEEL SK-HD 38.36 QUALITY AND SAFETY

The SK-HD 38.36: robust and at the sime time user-friendly due to quick conversion options.

Specially developed for the heavy duty sector, the **SK-HD 38.36** has an extremely robust coupling plate made from cast steel. This sits on a **permanent and maintenance-free bearing.** 

Special: Reversible conversion from 50 mm to 90 mm is possible instantly, as well as later adjustment of the play at the lock. Simultaneously, the **easy adjustment of the lock makes** handling the SK-HD 38.36 in practice particularly easy.

#### SAF KINGPIN 90S15 TOP QUALITY AND ROBUST

Precise manufacturing with highest demand on quality: The rigorous checks at SAF-HOLLAND set new performance standards for the production of kingpins.

The robust **SAF kingpin 90S15** is rigorously checked during manufacture, ensuring the best quality. Thereby, as a perfect connection between truck and trailer, the kingpin must, above all, the Thing: **absolutely reliable.** 

Therefore, the forged connecting piece is subjected to the most stringent checks during machining and,

also it is repeatedly examined through the whole manufacturing process.

**Each production step is precisely checked** – a detailed examination during the heat treatment is included in an important and, for SAF-HOLLAND, routine check. This ensures uniformity of the kingpins, as well as their surface structure.

#### SAF TITAN PRO PREMIUM LANDING GEAR DURABLE AND EXTREMELY RESILIENT

Absolutely compensated: The specially developed compensating foot and patented floating mounted spindle nut withstand extreme thrust and transverse forces.

Whether during coupling and uncoupling or when loading the trailer with heavy loads – the fields of application of the **SAF TITAN PRO** are diverse. Thereby, the specially developed landing gear is ideally suitable to compensate for large thrust and transverse forces.

The **compensating foot** of the SAF TITAN PRO absorbs the thrust forces and can move forwards

and rearwards up to 125 mm. Also the **SAF-HOLLAND patented FloatingNut** – not only compensates thrust forces, but also transverse forces allowing for a movement of 55 mm without deformation of the elevating screw.

This particularly reinforced protection of the elevating screw makes the SAF TITAN PRO the proven premium landing gear.

#### SAF 12T MODULE FOR EXTREME LOADS

Less wear with more kilometres: The 12t air suspension system can be used with the option of disc or drum brake.

Specially designed for heavy duty transport, it is the **SAF 12t Module** suspension connected to the one axle of special type. The 12t air suspension system is available with disc as well as with drum brake. At the same time it provides for practical options for a single or twin tire combination.

Absolutely customized for your transport tasks, the SAF 12t Module provides for a **high payload**  due to the use of weight-optimized and robust components.

Thereby, the robust design and **maintenance-free** wheel bearing technology of the 12t air suspension system now provides the user with significantly more safety and a long service life of the products.