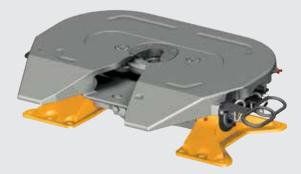

#### FIFTH WHEEL SK-HD 38.36 QUALITY AND SAFETY

The SK-HD 38.36: robust and at the sime time user-friendly due to quick conversion options.

Specially developed for the heavy duty sector, the **SK-HD 38.36** has an extremely robust coupling plate made from cast steel. This sits on a **permanent and maintenance-free bearing.** 

Special: Reversible conversion from 50 mm to 90 mm is possible instantly, as well as later adjustment of the play at the lock. Simultaneously, the **easy adjustment of the lock makes** handling the SK-HD 38.36 in practice particularly easy.