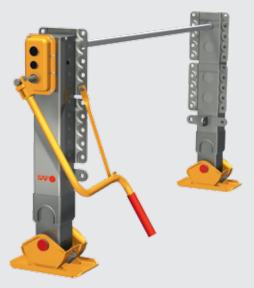

#### SAF TITAN PRO PREMIUM LANDING GEAR DURABLE AND EXTREMELY RESILIENT

Absolutely compensated: The specially developed compensating foot and patented floating mounted spindle nut withstand extreme thrust and transverse forces.

Whether during coupling and uncoupling or when loading the trailer with heavy loads – the fields of application of the **SAF TITAN PRO** are diverse. Thereby, the specially developed landing gear is ideally suitable to compensate for large thrust and transverse forces.

The **compensating foot** of the SAF TITAN PRO absorbs the thrust forces and can move forwards

and rearwards up to 125 mm. Also the **SAF-HOLLAND patented FloatingNut** – not only compensates thrust forces, but also transverse forces allowing for a movement of 55 mm without deformation of the elevating screw.

This particularly reinforced protection of the elevating screw makes the SAF TITAN PRO the proven premium landing gear.